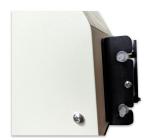

Installing the Tubing in the pump.

Make sure the tubing assembly is wrapped around the pump head. The pump comes with one installed and one replacement. To remove/install tubing assembly. Loosen set screw, open latch, loosen phillips screw, and remove lock insert.