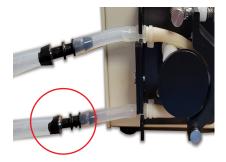

## Set Up

Attach the silicone tube to the top connector of the pump tubing assembly

Attach the other IV arm tubing to the bottom connector of the pump tubing assembly with a black connector and the other piece of silicone tubing.