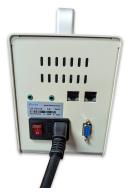

## **Establishing a Power Supply**

AC Power Cord: This 6-foot cord has a single male plug on one end and a wall adapter on the other. Insert the single male plug into the power receptacle at the back of the pump and the wall adapter into a wall receptacle. **(See Figure 1.)** 