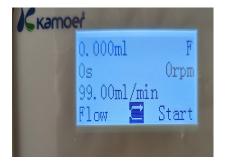

Turn the pump on. Make sure the flow direction in the flow menu is set to forward.

Press Enter while flow is selected. Set the flow speed to 80.00ml/min. flow speed can be adjusted as needed. Follow the instructions in the pump manual to adjust flow rates.