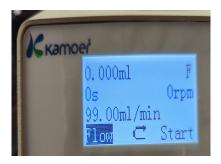

Turn the pump on. Make sure the flow direction in the flow menu is set to forward.

Press Enter while flow is selected. Set the flow speed to 80.00ml/min. flow speed can be adjusted as needed. Follow the instructions in the pump manual to adjust flow rates.