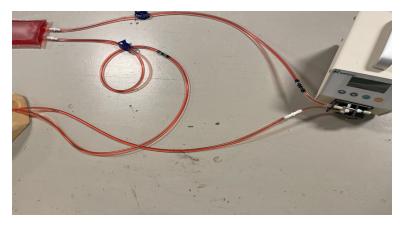

Installing the Tubing in the pump.

Make sure the tubing assembly is wrapped around the pump head. The pump comes with one installed and one replacement. To remove/install tubing assembly. Loosen set screw, open latch, loosen phillips screw, and remove lock insert.

## Set Up

Attach the silicone tube to the top connector of the pump tubing assembly

Attach the other IV arm tubing to the bottom connector of the pump tubing assembly with a black connector and the other piece of silicone tubing.