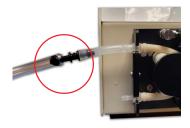

## Set Up

Attach the silicone tube to the top connector of the pump tubing assembly

Attach the other IV arm tubing to the bottom connector of the pump tubing assembly with a black connector and the other piece of silicone tubing.