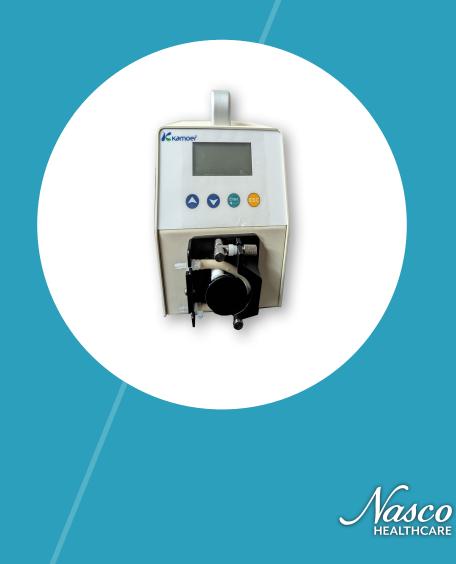

INSTRUCTION MANUAL

# IV Arm Circulation Pump LF00699



# **List of Components**

## **Establishing a Power Supply**

AC Power Cord: This 6-foot cord has a single male plug on one end and a wall adapter on the other. Insert the single male plug into the power receptacle at the back of the pump and the wall adapter into a wall receptacle. **(See Figure 1.)** 



Installing the Tubing in the pump.

Make sure the tubing assembly is wrapped around the pump head. The pump comes with one installed and one replacement. To remove/install tubing assembly. Loosen set screw, open latch, loosen phillips screw, and remove lock insert.



#### Preparing the Synthetic Blood

Add 1 pint of distilled water to the synthetic blood concentrate. Hang the fluid supply bag approximately 18" above the level of the arm, making sure the clamp on the IV tubing is close