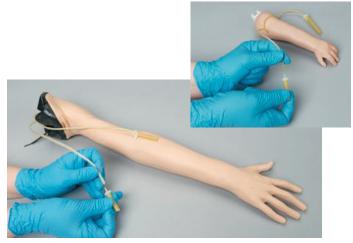

### Setting Up the IV Arm

Attach one piece of the silicone tubing to the black connector on the end of the fluid supply bag tube.

Complete arm, fluid bag and pump set up.

**Note:** Use the tubing adapters if using the IV Arm Circulation Pump with the Infant Arm (LF03637) or Pediatric Arm (LF00958)..

HEALTHCARE

Nasco Healthcare 16 Simulaids Drive Saugerties, NY 12477 1-833-NASCOHC (627-2642) info@nascohealthcare.com www.nascohealthcare.com