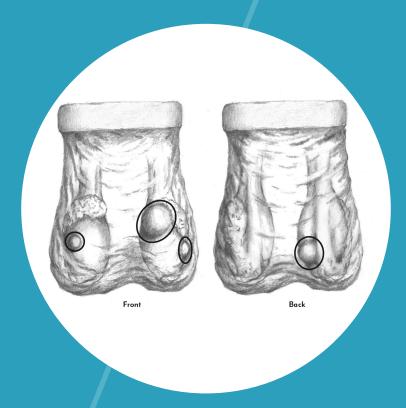

## **About the Simulator**

For greatest realism, the outer skin of the simulator is soft and thin, and the underlying structures are delicate. Handle the model gently. You may find that a light dusting of baby powder gives the surface a more realistic feel. Be especially careful not to puncture the skin in any way, as this will result in the loss of the internal lubricant.