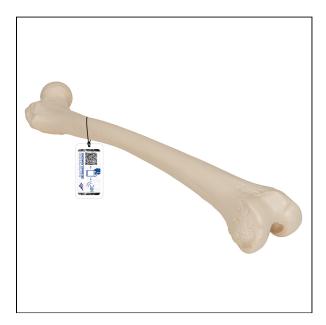

## **Human Femur - 3B Smart Anatomy**

1019360 [A35/1] Item No.

Weight 0.43 kg

**Brand** 3B Scientific

**Read More** 

SKU:

Categories:Leg and Foot Skeleton Models

The realistic replica of the human femur is a great addition to any biology classroom. Teaching anatomy with hands on tools is a great advantage for any student!

Unfortunately it is not possible to specify left or right version, you will randomly receive a left or right sided model. However this may be possible for large quantities, please call us for further details