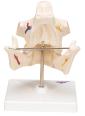

## **Adult Denture Model with Nerves** and Roots - 3B Smart Anatomy

Item No. Weight Dimensions Brand Read More

1001247 [VE281] 0.58 kg 16 x 12 x 13 cm **3B** Scientific

SKU:

Adult dentures with Tooth roots, spongiosa, vessels, and nerves exposed. The lower jaw is movable on the adult denture model.

Adult denture model on base. 3B Smart Anatomy explained in 90 seconds: