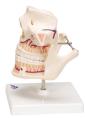

## **Adult Denture Model with Nerves** and Roots - 3B Smart Anatomy

Item No. Weight Dimensions Brand Read More

1001247 [VE281] 0.58 kg 16 x 12 x 13 cm **3B** Scientific

SKU:

Adult dentures with Tooth roots, spongiosa, vessels, and nerves exposed. The lower jaw is movable on the adult denture model.

Adult denture model on base. 3B Smart Anatomy explained in 90 seconds: