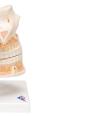

## **Adult Denture Model with Nerves** and Roots - 3B Smart Anatomy

Item No. Weight Dimensions Brand Read More

1001247 [VE281] 0.58 kg 16 x 12 x 13 cm **3B** Scientific

SKU:

Adult dentures with Tooth roots, spongiosa, vessels, and nerves exposed. The lower jaw is movable on the adult denture model.

Adult denture model on base. 3B Smart Anatomy explained in 90 seconds: