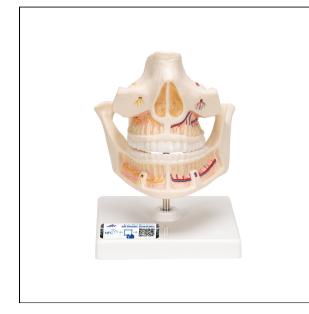

## **Adult Denture Model with Nerves** and Roots - 3B Smart Anatomy

Item No. Weight Dimensions Brand Read More

1001247 [VE281] 0.58 kg 16 x 12 x 13 cm **3B** Scientific

SKU:

Adult dentures with Tooth roots, spongiosa, vessels, and nerves exposed. The lower jaw is movable on the adult denture model.

Adult denture model on base. 3B Smart Anatomy explained in 90 seconds: