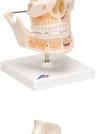

## **Adult Denture Model with Nerves** and Roots - 3B Smart Anatomy

Item No. Weight Dimensions Brand Read More

1001247 [VE281] 0.58 kg 16 x 12 x 13 cm **3B** Scientific

SKU:

Adult dentures with Tooth roots, spongiosa, vessels, and nerves exposed. The lower jaw is movable on the adult denture model.

Adult denture model on base. 3B Smart Anatomy explained in 90 seconds: