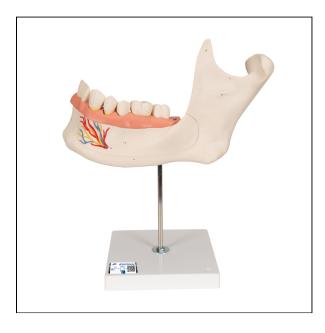

## Half Lower Human Jaw Model, 3 times Full-Size, 6 part - 3B Smart **Anatomy**

Item No. 1000249 [D25]

Weight 1.32 kg

**Dimensions** 35 x 18 x 36 cm Brand 3B Scientific

Read More

SKU:

Categories: Dental Models

The model represents half of the left lower jaw of a young person. One section of bone is removable from the half lower jaw to expose the tooth roots, spongiosa, vessels and nerves. Canine and first molar are removable from the half lower jaw, and longitudinally sectioned.