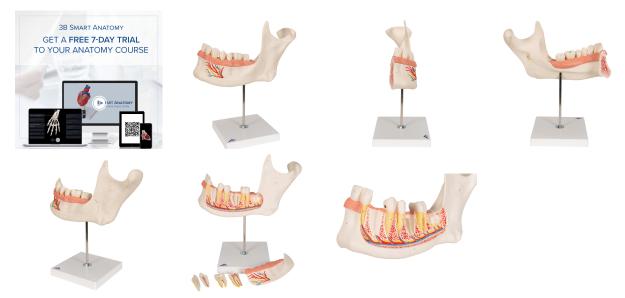

The model represents half of the left lower jaw of a young person. One section of bone is removable from the half lower jaw to expose the tooth roots, spongiosa, vessels and nerves. Canine and first molar are removable from the half lower jaw, and longitudinally sectioned.

Half lower jaw on stand. 3B Smart Anatomy explained in 90 seconds: