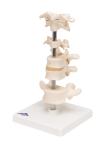

## Model of 6 Human Vertebrae, Mounted on Stand (atlas, axis, cervical, 2x thoracic, lumbar) - 3B **Smart Anatomy**

Item No. 1000147 [A75]

Weight 0.46 kg **Dimensions** 22 cm

Brand 3B Scientific

**Read More** 

Consisting of atlas, axis, another cervical vertebra, two thoracic vertebrae with inter-vertebral discs and one lumbar vertebra. On stand, removable. 3B Smart Anatomy explained in 90 seconds: