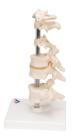

## Model of 6 Human Vertebrae, Mounted on Stand (atlas, axis, cervical, 2x thoracic, lumbar) - 3B **Smart Anatomy**

Item No. 1000147 [A75]

Weight 0.46 kg **Dimensions** 22 cm

Brand 3B Scientific

**Read More** 

Consisting of atlas, axis, another cervical vertebra, two thoracic vertebrae with inter-vertebral discs and one lumbar vertebra. On stand, removable. 3B Smart Anatomy explained in 90 seconds: