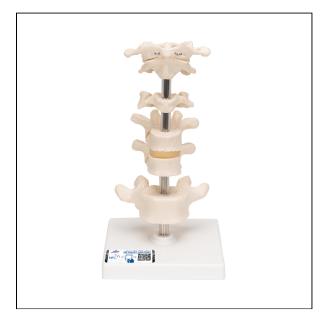

## Model of 6 Human Vertebrae, Mounted on Stand (atlas, axis, cervical, 2x thoracic, lumbar) - 3B **Smart Anatomy**

Item No. 1000147 [A75]

Weight 0.46 kg **Dimensions** 22 cm

Brand 3B Scientific

**Read More** 

Consisting of atlas, axis, another cervical vertebra, two thoracic vertebrae with inter-vertebral discs and one lumbar vertebra. On stand, removable. 3B Smart Anatomy explained in 90 seconds: