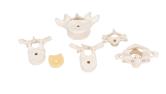

## Model of 6 Human Vertebrae, Mounted on Stand (atlas, axis, cervical, 2x thoracic, lumbar) - 3B **Smart Anatomy**

Item No. 1000147 [A75]

Weight 0.46 kg **Dimensions** 22 cm

Brand 3B Scientific

**Read More** 

Consisting of atlas, axis, another cervical vertebra, two thoracic vertebrae with inter-vertebral discs and one lumbar vertebra. On stand, removable. 3B Smart Anatomy explained in 90 seconds: