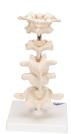

## Model of 6 Human Vertebrae, Mounted on Stand (atlas, axis, cervical, 2x thoracic, lumbar) - 3B **Smart Anatomy**

Item No. 1000147 [A75]

Weight 0.46 kg **Dimensions** 22 cm

Brand 3B Scientific

**Read More** 

Consisting of atlas, axis, another cervical vertebra, two thoracic vertebrae with inter-vertebral discs and one lumbar vertebra. On stand, removable. 3B Smart Anatomy explained in 90 seconds: