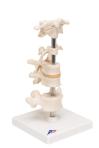

## Model of 6 Human Vertebrae, Mounted on Stand (atlas, axis, cervical, 2x thoracic, lumbar) - 3B **Smart Anatomy**

Item No. 1000147 [A75]

Weight 0.46 kg **Dimensions** 22 cm

Brand 3B Scientific

**Read More** 

Consisting of atlas, axis, another cervical vertebra, two thoracic vertebrae with inter-vertebral discs and one lumbar vertebra. On stand, removable. 3B Smart Anatomy explained in 90 seconds: