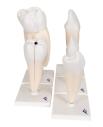

This classic tooth series shows 5 representative types of adult dentition individually mounted on removable stands:

- 2-part lower incisor with longitudinal section
- 2-part lower canine with longitudinal section
- Lower single-root pre-molar
- 2-part lower twin-root molar with longitudinal section showing caries attack
- 3-part upper triple-root molar with longitudinal section and caries insert Each tooth is also available singly.