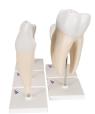

This classic tooth series shows 5 representative types of adult dentition individually mounted on removable stands:

- 2-part lower incisor with longitudinal section
- 2-part lower canine with longitudinal section
- Lower single-root pre-molar
- 2-part lower twin-root molar with longitudinal section showing caries attack
- 3-part upper triple-root molar with longitudinal section and caries insert Each tooth is also available singly.