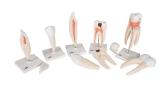

## **Human Tooth Models Set "Classic** Series", 5 Models - 3B Smart **Anatomy**

Item No. 1017588 [D10]

Weight 2.1 kg **Dimensions** 29 cm

Brand 3B Scientific

**Read More** 

SKU:

Categories: Dental Models

This classic tooth series shows 5 representative types of adult dentition individually mounted on removable stands:

- 2-part lower incisor with longitudinal section
- 2-part lower canine with longitudinal section
- Lower single-root pre-molar
- 2-part lower twin-root molar with longitudinal section showing caries attack
- 3-part upper triple-root molar with longitudinal section and caries insert Each tooth is also available singly.