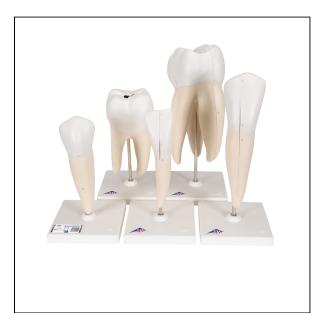

## **Human Tooth Models Set "Classic** Series", 5 Models - 3B Smart **Anatomy**

Item No. 1017588 [D10]

Weight 2.1 kg **Dimensions** 29 cm

Brand 3B Scientific

**Read More** 

SKU:

Categories: Dental Models

This classic tooth series shows 5 representative types of adult dentition individually mounted on removable stands:

- 2-part lower incisor with longitudinal section
- 2-part lower canine with longitudinal section
- Lower single-root pre-molar
- 2-part lower twin-root molar with longitudinal section showing caries attack
- 3-part upper triple-root molar with longitudinal section and caries insert Each tooth is also available singly.