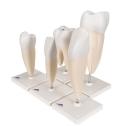

This classic tooth series shows 5 representative types of adult dentition individually mounted on removable stands:

- 2-part lower incisor with longitudinal section
- 2-part lower canine with longitudinal section
- Lower single-root pre-molar
- 2-part lower twin-root molar with longitudinal section showing caries attack
- 3-part upper triple-root molar with longitudinal section and caries insert Each tooth is also available singly.