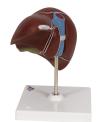

## Liver Model with Gall Bladder - 3B **Smart Anatomy**

1014209 [K25] Item No.

Weight 0.49 kg

**Dimensions** 18 x 18 x 12 cm 3B Scientific Brand

**Read More** 

SKU:

Categories: Digestive System Models

This realistic model shows the anatomy of the liver and gall bladder. The Liver with gall bladder shows:

- 4 lobes with gall bladder
- Extrahepatic ducts
- Hilus vessels

This high quality liver with gallbladder replica is delivered on removable stand. 3B Smart Anatomy explained in 90 seconds: