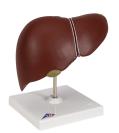

## Liver Model with Gall Bladder - 3B **Smart Anatomy**

1014209 [K25] Item No.

Weight 0.49 kg

**Dimensions** 18 x 18 x 12 cm 3B Scientific Brand

**Read More** 

SKU:

Categories: Digestive System Models

This realistic model shows the anatomy of the liver and gall bladder. The Liver with gall bladder shows:

- 4 lobes with gall bladder
- Extrahepatic ducts
- Hilus vessels

This high quality liver with gallbladder replica is delivered on removable stand. 3B Smart Anatomy explained in 90 seconds: