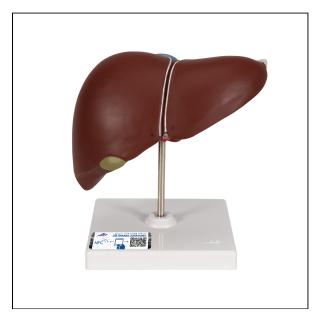

## Liver Model with Gall Bladder - 3B **Smart Anatomy**

1014209 [K25] Item No.

Weight 0.49 kg

**Dimensions** 18 x 18 x 12 cm 3B Scientific Brand

**Read More** 

SKU:

Categories: Digestive System Models

This realistic model shows the anatomy of the liver and gall bladder. The Liver with gall bladder shows:

- 4 lobes with gall bladder
- Extrahepatic ducts
- Hilus vessels

This high quality liver with gallbladder replica is delivered on removable stand. 3B Smart Anatomy explained in 90 seconds: