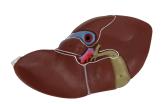

## Liver Model with Gall Bladder - 3B **Smart Anatomy**

1014209 [K25] Item No.

Weight 0.49 kg

**Dimensions** 18 x 18 x 12 cm 3B Scientific Brand

**Read More** 

SKU:

Categories: Digestive System Models

This realistic model shows the anatomy of the liver and gall bladder. The Liver with gall bladder shows:

- 4 lobes with gall bladder
- Extrahepatic ducts
- Hilus vessels

This high quality liver with gallbladder replica is delivered on removable stand. 3B Smart Anatomy explained in 90 seconds: