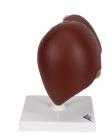

## Liver Model with Gall Bladder - 3B **Smart Anatomy**

1014209 [K25] Item No.

Weight 0.49 kg

**Dimensions** 18 x 18 x 12 cm 3B Scientific Brand

**Read More** 

SKU:

Categories: Digestive System Models

This realistic model shows the anatomy of the liver and gall bladder. The Liver with gall bladder shows:

- 4 lobes with gall bladder
- Extrahepatic ducts
- Hilus vessels

This high quality liver with gallbladder replica is delivered on removable stand. 3B Smart Anatomy explained in 90 seconds: