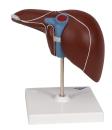

## Liver Model with Gall Bladder - 3B **Smart Anatomy**

1014209 [K25] Item No.

Weight 0.49 kg

**Dimensions** 18 x 18 x 12 cm 3B Scientific Brand

**Read More** 

SKU:

Categories: Digestive System Models

This realistic model shows the anatomy of the liver and gall bladder. The Liver with gall bladder shows:

- 4 lobes with gall bladder
- Extrahepatic ducts
- Hilus vessels

This high quality liver with gallbladder replica is delivered on removable stand. 3B Smart Anatomy explained in 90 seconds: