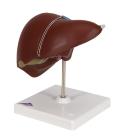

## Liver Model with Gall Bladder - 3B **Smart Anatomy**

1014209 [K25] Item No.

Weight 0.49 kg

**Dimensions** 18 x 18 x 12 cm 3B Scientific Brand

**Read More** 

SKU:

Categories: Digestive System Models

This realistic model shows the anatomy of the liver and gall bladder. The Liver with gall bladder shows:

- 4 lobes with gall bladder
- Extrahepatic ducts
- Hilus vessels

This high quality liver with gallbladder replica is delivered on removable stand. 3B Smart Anatomy explained in 90 seconds: