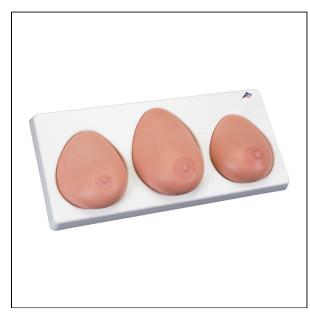

## **Breast Self Examination model,** three single breasts on base

1000344 [L55] Item No.

Weight 2.5 kg

**Dimensions** 52 x 24.5 x 9.5 cm

Brand 3B Scientific

Read More

SKU:

Categories: Breast Models

## **Product Description**

Very realistic natural casting of three different female breasts in C and D cups, to train and practice

## breast examination.

- Made of new 3B SKINlike<sup>™</sup> high-quality silicone
- Displays the skin in finest detail
- Very realistic to the touch and dermatologically tested
- Benign and malignant tumors in different stages of development are featured in two breasts
- A healthy breast is supplied for comparison
- Supplied with base and talcum powder