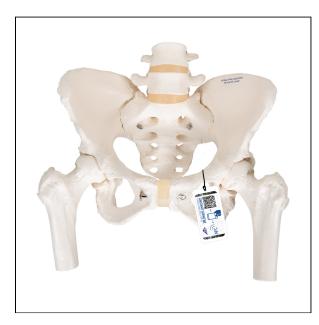

## **Human Pelvis Skeleton Model,** Female with Movable Femur Heads -**3B Smart Anatomy**

Item No. 1000135 [A62]

Weight 1.55 kg

**Dimensions** 30 x 30 x 20 cm Brand 3B Scientific

Read More

SKU:

Categories: Genital and Pelvis Models

This realistic pelvic skeleton model consists of hip bone, sacrum with coccyx and 2 lumbar vertebrae as well as movable symphysis. The anatomical detail of this high quality model is a great educational tool for a classroom or doctor's office.