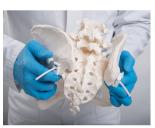

## Flexible Human Female Pelvis Model, Flexibly Mounted - 3B Smart **Anatomy**

Item No. 1019864 [A61/1]

Weight 1.11 kg

**Dimensions** 26 x 18 x 25 cm Brand 3B Scientific

Read More

SKU:

Categories: Genital and Pelvis Models

Our new "Bungee" pelvic bone models are naturally cast from a female pelvis. All the pelvic bones are flexibly mounted and can be easily disassembled.

Available with our without femur heads, these female pelvis models perfectly demonstrate the articulation of the pelvic joints. Highly suitable for patient education as well as being a useful learning tool for midwives and in the areas of Obstetrics, Gynaecology and Orthopaedics.