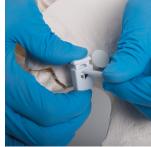

Our new "Bungee" pelvic bone models are naturally cast from a female pelvis. All the pelvic bones are flexibly mounted and can be easily disassembled.

Available with our without femur heads, these female pelvis models perfectly demonstrate the articulation of the pelvic joints. Highly suitable for patient education as well as being a useful learning tool for midwives and in the areas of Obstetrics, Gynaecology and Orthopaedics.