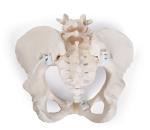

## Flexible Human Female Pelvis Model, Flexibly Mounted - 3B Smart **Anatomy**

Item No. 1019864 [A61/1]

Weight 1.11 kg

**Dimensions** 26 x 18 x 25 cm Brand 3B Scientific

Read More

SKU:

Categories: Genital and Pelvis Models

Our new "Bungee" pelvic bone models are naturally cast from a female pelvis. All the pelvic bones are flexibly mounted and can be easily disassembled.

Available with our without femur heads, these female pelvis models perfectly demonstrate the articulation of the pelvic joints. Highly suitable for patient education as well as being a useful learning tool for midwives and in the areas of Obstetrics, Gynaecology and Orthopaedics.