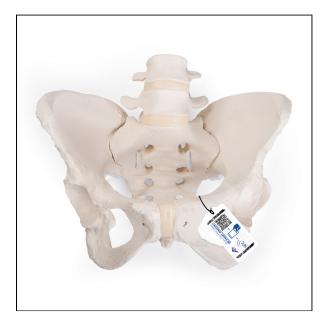

## Flexible Human Female Pelvis Model, Flexibly Mounted - 3B Smart **Anatomy**

Item No. 1019864 [A61/1]

Weight 1.11 kg

**Dimensions** 26 x 18 x 25 cm Brand 3B Scientific

Read More

SKU:

Categories: Genital and Pelvis Models

Our new "Bungee" pelvic bone models are naturally cast from a female pelvis. All the pelvic bones are flexibly mounted and can be easily disassembled.

Available with our without femur heads, these female pelvis models perfectly demonstrate the articulation of the pelvic joints. Highly suitable for patient education as well as being a useful learning tool for midwives and in the areas of Obstetrics, Gynaecology and Orthopaedics.