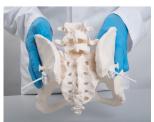

Our new "Bungee" pelvic bone models are naturally cast from a female pelvis. All the pelvic bones are flexibly mounted and can be easily disassembled.

Available with our without femur heads, these female pelvis models perfectly demonstrate the articulation of the pelvic joints. Highly suitable for patient education as well as being a useful learning tool for midwives and in the areas of Obstetrics, Gynaecology and Orthopaedics.