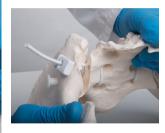

Our new "Bungee" pelvic bone models are naturally cast from a female pelvis. All the pelvic bones are flexibly mounted and can be easily disassembled.

Available with our without femur heads, these female pelvis models perfectly demonstrate the articulation of the pelvic joints. Highly suitable for patient education as well as being a useful learning tool for midwives and in the areas of Obstetrics, Gynaecology and Orthopaedics.