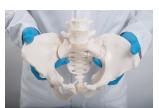

Our new "Bungee" pelvic bone models are naturally cast from a female pelvis. All the pelvic bones are flexibly mounted and can be easily disassembled.

Available with our without femur heads, these female pelvis models perfectly demonstrate the articulation of the pelvic joints. Highly suitable for patient education as well as being a useful learning tool for midwives and in the areas of Obstetrics, Gynaecology and Orthopaedics.