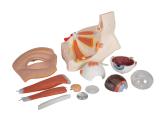

This eye model shows the eyeball with optic nerve in its natural position in the bony orbit (floor and medial wall). Additionally, this eye model shows the relation between eye, bones, muscles, and outer structures of the eye. Eye dissects into:

- Two halves of the sclera
- Optic nerve
- M. rectus superior
- M. rectus lateralis
- Cornea half
- Eye lens
- Lachrymal system
- Vitreous humour
- Tear gland
- Associated structures

A great model of the anatomy of the human eye. 3B Smart Anatomy explained in 90 seconds: