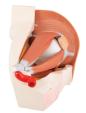

This eye model shows the eyeball with optic nerve in its natural position in the bony orbit (floor and medial wall). Additionally, this eye model shows the relation between eye, bones, muscles, and outer structures of the eye. Eye dissects into:

- Two halves of the sclera
- Optic nerve
- M. rectus superior
- M. rectus lateralis
- Cornea half
- Eye lens
- Lachrymal system
- Vitreous humour
- Tear gland
- Associated structures

A great model of the anatomy of the human eye. 3B Smart Anatomy explained in 90 seconds: