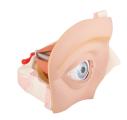

This eye model shows the eyeball with optic nerve in its natural position in the bony orbit (floor and medial wall). Additionally, this eye model shows the relation between eye, bones, muscles, and outer structures of the eye. Eye dissects into:

- Two halves of the sclera
- Optic nerve
- M. rectus superior
- M. rectus lateralis
- Cornea half
- Eye lens
- Lachrymal system
- Vitreous humour
- Tear gland
- Associated structures

A great model of the anatomy of the human eye. 3B Smart Anatomy explained in 90 seconds: