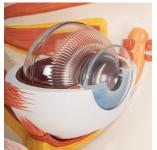

This eye model shows the eyeball with optic nerve in its natural position in the bony orbit (floor and medial wall). Additionally, this eye model shows the relation between eye, bones, muscles, and outer structures of the eye. Eye dissects into:

- Two halves of the sclera
- Optic nerve
- M. rectus superior
- M. rectus lateralis
- Cornea half
- Eye lens
- Lachrymal system
- Vitreous humour
- Tear gland
- Associated structures

A great model of the anatomy of the human eye. 3B Smart Anatomy explained in 90 seconds: