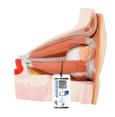

This eye model shows the eyeball with optic nerve in its natural position in the bony orbit (floor and medial wall). Additionally, this eye model shows the relation between eye, bones, muscles, and outer structures of the eye. Eye dissects into:

- Two halves of the sclera
- Optic nerve
- M. rectus superior
- M. rectus lateralis
- Cornea half
- Eye lens
- Lachrymal system
- Vitreous humour
- Tear gland
- Associated structures

A great model of the anatomy of the human eye. 3B Smart Anatomy explained in 90 seconds: