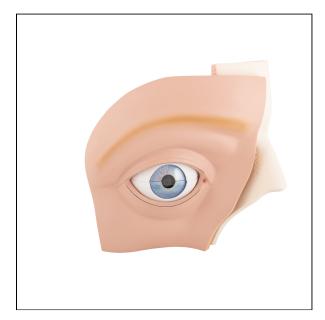

## **Human Eye Model, 5 times Full-Size,** 12 part - 3B Smart Anatomy

1001264 [VJ500A] Item No.

Weight 4.382 kg

**Dimensions** 33 x 30 x 38 cm Brand 3B Scientific

Read More

SKU:

Categories: Eye Models

This eye model shows the eyeball with optic nerve in its natural position in the bony orbit (floor and medial wall). Additionally, this eye model shows the relation between eye, bones, muscles, and outer structures of the eye. Eye dissects into: