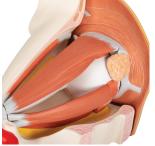

This eye model shows the eyeball with optic nerve in its natural position in the bony orbit (floor and medial wall). Additionally, this eye model shows the relation between eye, bones, muscles, and outer structures of the eye. Eye dissects into:

- Two halves of the sclera
- Optic nerve
- M. rectus superior
- M. rectus lateralis
- Cornea half
- Eye lens
- Lachrymal system
- Vitreous humour
- Tear gland
- Associated structures

A great model of the anatomy of the human eye. 3B Smart Anatomy explained in 90 seconds: