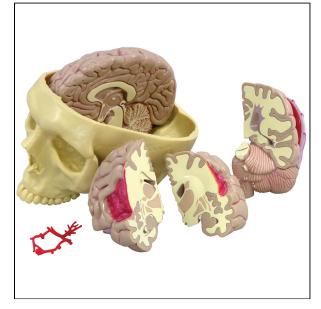

## **Product Description**

Full size segmented brain model features half normal side and three-piece sectioned pathology half, as well as Circle of Willis with aneurism. The brain, which sits inside a partial skull, features the following pathologies which are also illustrated on a two-sided education card: alcoholism, Alzheimer's, aneurism, depression related tumor, seizure related tumor, migraine, multiple sclerosis, Parkinson's disease, stroke, and subdural hematoma.

• Model size: 5 x 6.75 x 5"