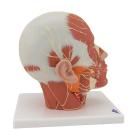

Representation of the superficial musculature with:

- Parotid gland
- Submandibular gland (right half)
- Deep musculature (left half)
- Lower jaw partially exposed
- Displaying nerves

3B Smart Anatomy explained in 90 seconds: