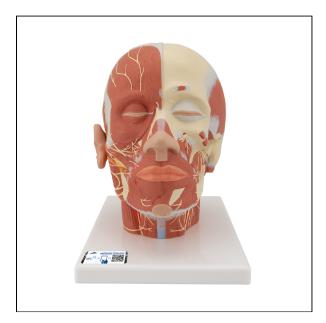

Representation of the superficial musculature with:

- Parotid gland
- Submandibular gland (right half)
- Deep musculature (left half)
- Lower jaw partially exposed
- Displaying nerves

3B Smart Anatomy explained in 90 seconds: