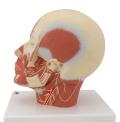

Representation of the superficial musculature with:

- Parotid gland
- Submandibular gland (right half)
- Deep musculature (left half)
- Lower jaw partially exposed
- Displaying nerves

3B Smart Anatomy explained in 90 seconds: