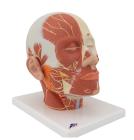

Representation of the superficial musculature with:

- Parotid gland
- Submandibular gland (right half)
- Deep musculature (left half)
- Lower jaw partially exposed
- Displaying nerves

3B Smart Anatomy explained in 90 seconds: