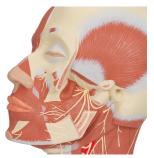

Representation of the superficial musculature with:

- Parotid gland
- Submandibular gland (right half)
- Deep musculature (left half)
- Lower jaw partially exposed
- Displaying nerves

3B Smart Anatomy explained in 90 seconds: