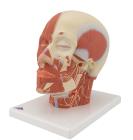

Representation of the superficial musculature with:

- Parotid gland
- Submandibular gland (right half)
- Deep musculature (left half)
- Lower jaw partially exposed
- Displaying nerves

3B Smart Anatomy explained in 90 seconds: