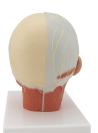

Representation of the superficial musculature with:

- Parotid gland
- Submandibular gland (right half)
- Deep musculature (left half)
- Lower jaw partially exposed
- Displaying nerves

3B Smart Anatomy explained in 90 seconds: