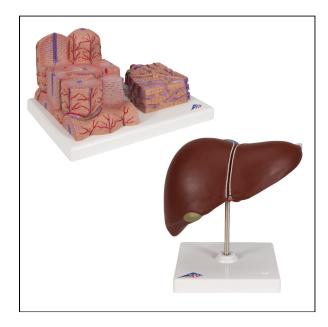

## **Product Description**

This liver set is delivered with two reallistic models. The details of each model are shown below.

The K24 2-part 3B MICROanatomy™ Liver (top left, pictured) model shows a highly magnified diagrammatic view of a section of the liver. The 3B MICROanatomy™ Liver illustrates the structure of the functional and structural components of the liver in two different enlargements. The left part of the model shows a section of the liver that comprises several liver lobules. The right part of the model is a highly magnified view of the sectioned liver lobule on the left. The left part and right part of the 3B MICROanatomy™ Liver are magnified 60-times and 200-times respectively.

The K25 realistic model shows the anatomy of the liver and gall bladder. The Liver with gall bladder shows 4 lobes with gall bladder, extrahepatic ducts, and hilus vessels. This model is delivered on a

removable stand.