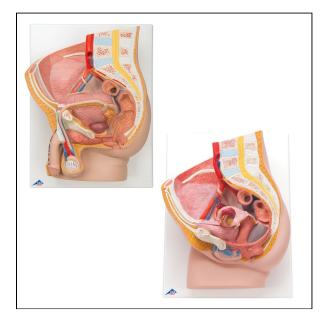

## Buy together and save !

This <u>female pelvis</u> is in median section. This female anatomy model shows one half of the female genital organs with bladder and removable rectum. The female pelvis is delivered on baseboard offering the possibility to be mounted to the wall for easy display in the classroom or doctor's office. This model is high quality and shows the female pelvis in anatomical detail.

The <u>male pelvis</u> anatomy model is shown in median section. One half of male genital organs with bladder is shown at the normal position in the male pelvis. The rectum is removable for a more detailed study of the male pelvic anatomy. This high quality anatomy model is delivered on baseboard offering the possibility to be mounted to the wall.