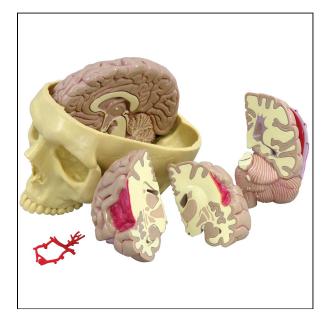

## **Product Description**

Full size segmented brain model features half normal side and three-piece sectioned pathology half, as well as Circle of Willis with aneurism. The brain, which sits inside a partial skull, features the following pathologies which are also illustrated on a two-sided education card: alcoholism, Alzheimer's, aneurism, depression related tumor, seizure related tumor, migraine, multiple sclerosis, Parkinson's disease, stroke, and subdural hematoma.

• Model size: 5 x 6.75 x 5"