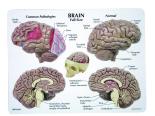

## **Product Description**

Full size segmented brain model features half normal side and three-piece sectioned pathology half, as well as Circle of Willis with aneurism. The brain, which sits inside a partial skull, features the following pathologies which are also illustrated on a two-sided education card: alcoholism, Alzheimer's, aneurism, depression related tumor, seizure related tumor, migraine, multiple sclerosis, Parkinson's disease, stroke, and subdural hematoma.