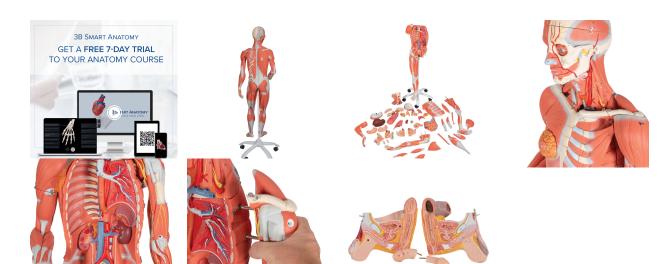

## **Product Description**

New **anatomy app** called 3B Smart Anatomy now included for FREE with 3/4 Life-Size Dual Sex Human Muscle Model on Metal Stand, 45-part.

Every original 3B Scientific anatomy model now includes these additional **FREE features**:

- Free access to the anatomy course 3B Smart Anatomy, hosted inside the award-winning Complete Anatomy app by 3D4Medical
- The 3B Smart Anatomy course includes **23 digital anatomy lectures**, 117 different virtual anatomy models and 39 anatomy quizzes to test your knowledge
- Bonus: FREE warranty upgrade from 3 to 5 years with every product registration

This muscle figure is the finest teaching tool available! Standing over 4 1/2 feet tall, this 3/4 life-size human replica depicts deep and superficial musculature in addition to the body's major nerves, vessels, tissues and organs in exquisite detail. The internal organs are removable (45 pieces in all) to reveal the fundamental interrelationships of human morphology. Remove the calvarium to view the 3-part removable brain. Look beneath the liver to reveal the gallbladder and bile duct. Peer inside the appendix, stomach lungs, heart or kidney. Remove and view the details of 13 different muscles of the arms and legs.

Includes the following features:

- 5 arm/shoulder muscles
- 8 leg/hip muscles
- 2-part removable heart
- 5-part head with removable brain
- 2-part removable lungs
- 2-part stomach

- Removable 4-part male and 2-part female genital inserts
- Detachable arms, leg, head, and abdominal wall for detailed study