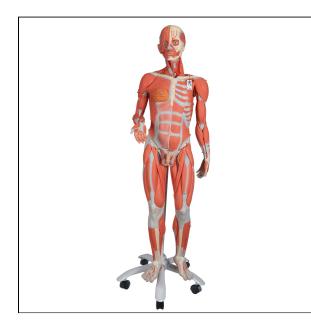

## 3/4 Life-Size Dual Sex Human Muscle Model on Metal Stand, 45part - 3B Smart Anatomy

Item No. Weight Dimensions Brand Previous Item No. Read More 1013881 [B50] 15.384 kg 138 x 50 x 32 cm 3B Scientific 1000206

This muscle figure is the finest teaching tool available! Standing over 4 1/2 feet tall, this 3/4 life-size human replica depicts deep and superficial musculature in addition to the body's major nerves, vessels, tissues and organs in exquisite detail. The internal organs are removable (45 pieces in all) to reveal the fundamental interrelationships of human morphology. Remove the calvarium to view the 3-part removable brain. Look beneath the liver to reveal the gallbladder and bile duct. Peer inside the appendix, stomach lungs, heart or kidney. Remove and view the details of 13 different muscles of the arms and legs.

This dual sex muscle figure version has interchangeable genital inserts and a female mammary gland as well as a detailed multilingual product manual identifying over 600 hand-numbered structures. Hand-painted and mounted on a convenient roller base.

Now on a stable metal stand with 5 casters!

3B Smart Anatomy explained in 90 seconds: