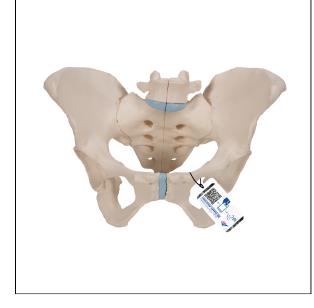

## Female Pelvis Skeleton Model, 3 part - 3B Smart Anatomy

Item No. Weight Dimensions Brand Read More 1000285 [H20/1] 1.38 kg 19 x 27 x 19 cm 3B Scientific

SKU:

Categories:Women's Health Education

This life size three part model represents an original cast of a bony female pelvis and shows all the details of the following anatomical structures: Two hip bones, the pubic symphysis, the sacrum and the coccyx, the fifth lumbar vertebra with intervertebral disc.

A midsagital section through the fifth lumbar vertebra, sacrum and coccyx, allow both halves of the pelvis to be disassembled revealing a part of the cauda equina in the vertebral canal. The left half of the fifth lumbar vertebral body is removable.