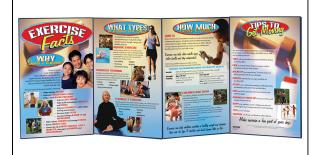

## **Exercise Facts Folding Display**

Item No. 1018299 [W43146]

**Dimensions**  $0 \times 0 \times 0 \text{ cm}$ Brand **WRS Group** 

MPN: 79293

**Read More** 

SKU:

Categories: Heart Health and Fitness Education

## **Product Description**

A combination of colorful art and clear explanations about the advantages of aerobic exercise and strength training make this folding display an ideal teaching tool. Also included are ways to work exercise into daily life, a discussion of exercise benefits for all ages, and information on exercise safety.

58" x 22 1/2" opened.