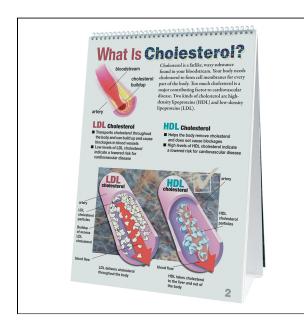

## **Product Description**

Many people do not know what steps they can take to maintain healthy cholesterol levels. This flip chart explains the facts about "good" and "bad" cholesterol and the health risks associated with high cholesterol levels. Features presenter's notes on reverse panels. Flip chart is 6 panels. 12" x 17".