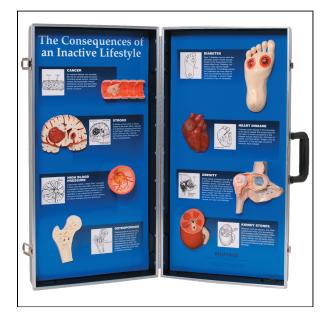

## **Product Description**

This 3-D display graphically shows many of the negative health consequences of an inactive lifestyle. Each permanently mounted, handpainted model has a brief description of the consequences it represents. Display is contained within its own sturdy carrying case.

28" x 27" opened.