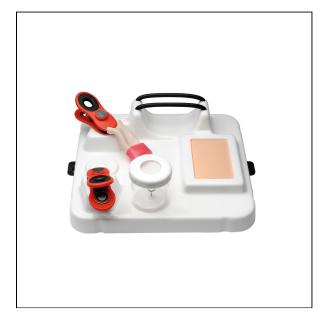

## **Surgery Trainer**

Item No. 1005144 [W19321]

Weight 0.551kg

25 x 23 x 9 cm **Dimensions** 

MPN: MSB100

**Read More** 

SKU:

Categories: Suturing and Bandaging

## **Product Description**

The Surgery Trainer allows open surgery practice and offers an advanced skills capability for cut and suture practice. The single sided skin pad and a piece of abdominal bowel (which can be anastomosed) are replaceable. • Highly portable • Rubber suction feet secure the base providing easy working conditions • Washable, durable and all parts are replaceable Sutures and string not provided.