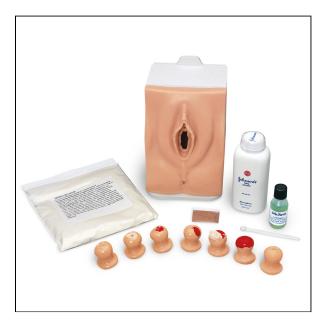

## **Product Description**

The Pap test is the most frequently performed cancer screening test in the world. It is essential for women's healthcare practitioners to achieve competence in this vital but highly sensitive procedure. With the Life/form® Cervical Exam and Pap Test Trainer, students can practice external and internal examinations, speculum insertion, and cytological sampling techniques on a simulator that is incredibly realistic and easy to use. Ideal for patient education and simulation scenarios. Includes external genital pad, vagina, seven-piece cervix set in plastic case, support blocks, baby powder, methyl cellulose, blood packet, syringe, lubricant, and instruction manual. Speculum and cytological sampling equipment not included.

- Compact size for easy setup, storage, and transport
- Disassembles completely for easy cleaning

- Extra-soft material and lifelike detail give extremely realistic training experience
- Fraction of the cost of a full-size simulator Includes materials for making realistic body fluids and secretions
- Modular design offers quick change-out for different scenarios
- Movable cervix
- Seven cervical conditions: normal, early pregnancy, polyp, early cancer, late cancer, inflammation, and dysplasia