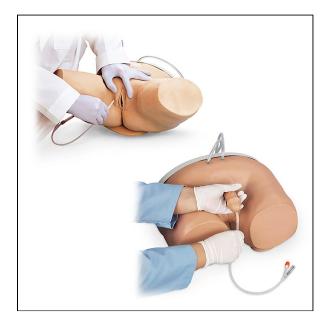

## **Product Description**

Catheterization is one of the basic skills all nursing students must learn, and to learn the techniques, they must practice. Any patient volunteers? Not likely! But Life/form® simulators allow demonstration and practice in urinary catheterization without embarrassment or discomfort to the patient or the students. In addition, catheterization simulators are useful for anatomical identification and demonstration of perineal care. The realism of Life/form® Catheterization Simulators will help your students bridge the gap, from classroom to bedside, with ease and comfort. \*NOTE: A 16 Fr. Silicone Foley catheter can be used if extreme care is taken to inflate the cuff only when it is in the proper position. Just as in a real patient, the cuff must be completely deflated before the catheter is removed. Improper use of a Foley can result in damage to the simulator, just as when using a Foley catheter with a real patient. Includes Female Catheterization Simulator (1005588) and Male Catheterization Simulator (1005587).