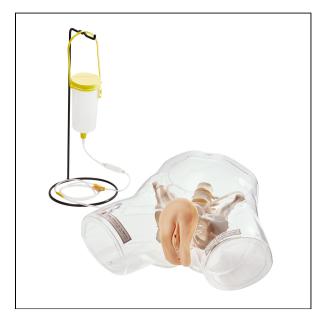

## **Transparent Female Catheter Model**

Item No. Weight Dimensions MPN: Read More 1017242 [W43028F] 9.53 kg 52.7 x 24.1 x 41 cm M160

SKU:

Categories:Catheterization

## **Product Description**

Makes it possible to practice catheterization while observing what is happening internally. Allows you to view the indwelling condition of a balloon catheter, flow of urine, and the relative position of the pelvis and bladder through a transparent hypogastrium. External genitalia is made of a special soft material, making this model extremely realistic. Comes with irrigator, irrigator stand, and case