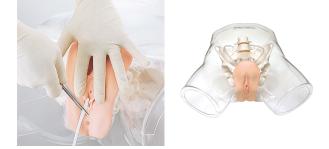

## **Transparent Female Catheter Model**

Item No. Weight Dimensions MPN: Read More 1017242 [W43028F] 9.53 kg 52.7 x 24.1 x 41 cm M160

SKU:

Categories:Catheterization

## **Product Description**

Makes it possible to practice catheterization while observing what is happening internally. Allows you to view the indwelling condition of a balloon catheter, flow of urine, and the relative position of the pelvis and bladder through a transparent hypogastrium. External genitalia is made of a special soft material, making this model extremely realistic. Comes with irrigator, irrigator stand, and case