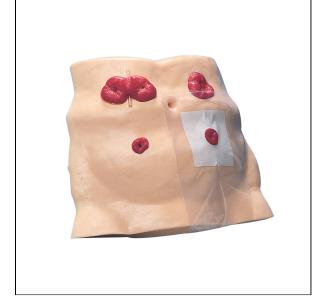

## **Product Description**

Made of lifelike BIOLIKE 2TM, this life-size model contains four stomas that can be lubricated and dilated with an inserted finger. The model may be washed, taped, bandaged, and fitted with ostomy bags. Comes with lubricant, draping sheet, and carrying case that measures 13" x 18" x 3".