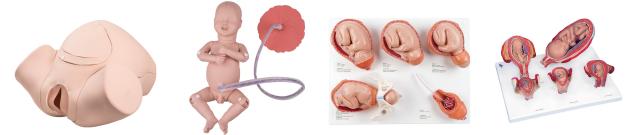

## The Obstetrics Lab Kit to study the basics of obstetrics from conception to delivery!

See the growth and development from an embryo to a fetus in detailed life-size models mounted

together on a base. Study the stages of birth from a closed cervix all the way to the fetus navigating through the pelvis and delivery of the placenta. Get hands-on practice of normal and complicated deliveries with the 3B Scientific Birthing Simulator to enhance skills training. Great for any Obstetrics education class!

### Includes:

- P90B Basic Birthing Simulator
- L11/9 Basic Pregnancy Series
- VG393 Labour Stages Model