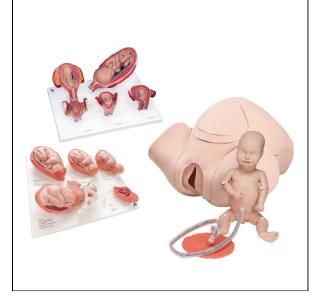

## The Obstetrics Lab Kit to study the basics of obstetrics from conception to delivery!

See the growth and development from an embryo to a fetus in detailed life-size models mounted

together on a base. Study the stages of birth from a closed cervix all the way to the fetus navigating through the pelvis and delivery of the placenta. Get hands-on practice of normal and complicated deliveries with the 3B Scientific Birthing Simulator to enhance skills training. Great for any Obstetrics education class!

### Includes:

- P90B Basic Birthing Simulator
- L11/9 Basic Pregnancy Series
- VG393 Labour Stages Model