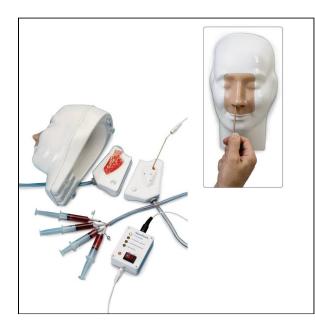

## **Nose Bleed Trainer**

Item No. SB38892

Weight

Make: Nasco Healthcare, USA

**Read More** 

**SKU:**SB38892

**Categories:** Nose and Throat Examination

## **Product Description**

- Interactive model provides a practical test of skill in managing severe nose bleeds
- Students must identify the bleeding point, clear it by suction, and stop the bleeding either by nasal packing or cautery
- The nasal interior has capillary tubes for delivering artificial blood at variable rates to four sites on the septum
- This Interactive model also contains an indicator light that illuminates to signal a successful cautery
- Includes hard plastic head with soft nasal area, control box, four 10 ml syringes, a 50 ml syringe, blood concentrate, and instruction manual
- Requires one 9V battery (included)
- 11 in. L x 6-1/3 in. W x 7-1/2 in. H