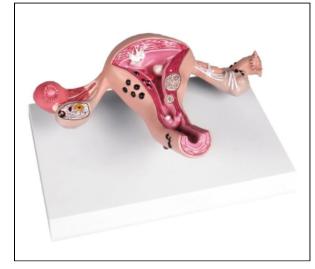

## **Product Description**

Life size model of an uterus with multiple diseases. It shows endometriosis, cysts, adhesions, fibroma, cervical carcinoma, sarcoma, adenomyosis, polyps and salpingitis. Of course normal anatomy is also represented. It shows vagina, cervix, endometrium, myometrium, endocervical canal, uterine cavity, fallopian tube, ovary, fimbria, follicles and mesosalpinx. An educational card locates the diseases and anatomy. On removable stand. Size: 23 x 16 x 6 cm, weight: 0.5 kg