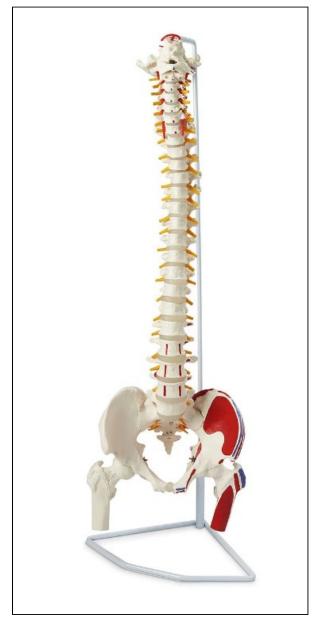

## Flexible Vertebral Column with Femur Heads, Muscle Insertions, and Removable Sacral Chest

Item No. LA00102

Weight

**Brand** Nasco Healthcare

**Read More** 

SKU:

Categories: Vertebra Models

## **Product Description**

This spinal column is flexible to show the natural movement of the spine. It is life sized. Includes: The occipital plate cervical Thoracic Lumbar vertebrae Sacrum coccyx Complete pelvis Removable femur heads. The left side of the skeleton is painted to show the muscle origins (red) and muscle insertions (blue). This model also features representations of the vertebral arteries, spinal nerve branches, and intervertebral discs. Column comes mounted on a stand and includes a detailed manual. Dimensions: 8 in. x 8 in. x 37 in.