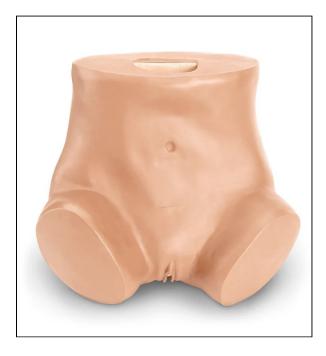

## Gaumard® Zoe® Gynecologic **Simulator - Light**

Item No. SB28796 L

Weight

Brand Gaumard, USA

**Read More** 

SKU:

Categories: Gynecology

## **Product Description**

Combines the ability to demonstrate multiple gynecologic procedures, as well as practice laparoscopic examination and minilaparotomy Features:

- Full-size adult female lower torso with relevant internal anatomic landmarks
- Bimanual pelvic examination
- Palpation of normal and pregnant uteri
- Vaginal examination (including insertion of speculum)
- Visual recognition of normal and abnormal cervices
- Uterine sounding
- IUD insertion and removal
- Contraceptive sponge insertion and removal

- Female condom insertion and removal
- Diaphragm and cervical cap insertion and removal
- Laparoscopic visualization and occlusion of fallopian tubes
- Minilaparotomy
- 1 anteverted and 1 retroverted parous uterus
- One 10-week pregnant uterus
- 1 postpartum uterus
- 5 normal cervices with patent os
- 4 abnormal cervices
- 10 fallopian tubes
- Realistically sculpted and anatomically accurate ovaries and fimbriae
- Uterus and cervix feature patented "screw" design for fast and easy change-out