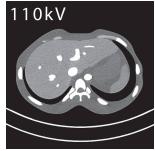

## **Features**

1. Two variation to meet your requirements: CT type (no contrast enhancement) MECT type (vessels with 13mgI/ml\*\* iodine and the liver of multi-energy CT compatible material). \*\*Concentration of iodine can be custom-ordered.

**Update** 

CT Multi energy CT

1 abdomen phantom / 1 set of sample X-ray data (DVD) / 1 storage case / manual

W27 x D16 x H30 cm W10.6 x D6.3 x H11.8 in

W44 x D39 x H42cm / W17.3 x D15.4 x H16.5in

12 kg / 26.4 lb