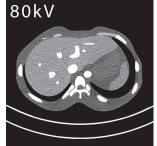

## **Features**

1. Two variation to meet your requirements: CT type (no contrast enhancement) MECT type (vessels with 13mgI/ml\*\* iodine and the liver of multi-energy CT compatible material). \*\*Concentration of iodine can be custom-ordered.

**Update** 

CT Multi energy CT

1 abdomen phantom / 1 set of sample X-ray data (DVD) / 1 storage case / manual

W27 x D16 x H30 cm W10.6 x D6.3 x H11.8 in

W44 x D39 x H42cm / W17.3 x D15.4 x H16.5in

12 kg / 26.4 lb