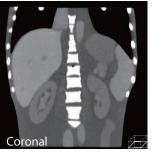

## **Product Description**

The phantom facilitates study of image fusion between CT and ultrasound in combination with US-1 Echozy\*. New variation for MECT has been added.

## **Features**

1. Two variation to meet your requirements: CT type (no contrast enhancement) MECT type (vessels with 13mgI/ml\*\* iodine and the liver of multi-energy CT compatible material). \*\*Concentration of iodine can be custom-ordered.