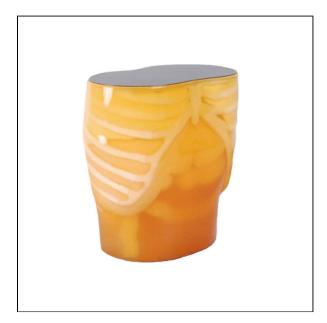

## **CT Abdomen Phantom**

Item No. PH-5 Weight 19 kg

**Brand** KYOTO KAGAKU, JAPAN

**Read More** 

SKU:

Categories: Radiology Phantom

## **Product Description**

The phantom facilitates study of image fusion between CT and ultrasound in combination with US-1 Echozy\*. New variation for MECT has been added.

19kg / 42lb

Soft tissue: urethane based resin (density: 1.06) / Synthetic bone: epoxy resin (density: 1.31)

lungs (no internal structure) / heart (no internal structure) / liver / portal vein / gallbladder / hepatic vein / hepatic artery / kidneys / pancreas / spleen / aorta / IVC / spinal column / ribs / \*Vessels and organs with a contrast agent can be included as a special order.