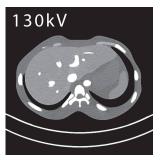

## **Product Description**

The phantom facilitates study of image fusion between CT and ultrasound in combination with US-1 Echozy\*. New variation for MECT has been added.

## **Features**

1. Two variation to meet your requirements: CT type (no contrast enhancement) MECT type (vessels with 13mgI/ml\*\* iodine and the liver of multi-energy CT compatible material). \*\*Concentration of iodine can be custom-ordered.

19kg / 42lb

Soft tissue: urethane based resin (density: 1.06) / Synthetic bone: epoxy resin (density: 1.31)

lungs (no internal structure) / heart (no internal structure) / liver / portal vein / gallbladder / hepatic vein / hepatic artery / kidneys / pancreas / spleen / aorta / IVC / spinal column / ribs / \*Vessels and organs with a contrast agent can be included as a special order.