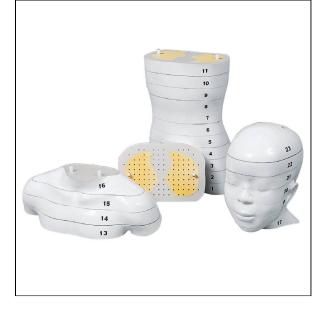

Pediatric Therapy Body Phantom THRA-2

| Item No.  | PH-38               |
|-----------|---------------------|
| Weight    | 33 kg               |
| Brand     | KYOTO KAGAKU, JAPAN |
| Read More |                     |

## **Product Description**

| Features |
|----------|
|----------|

Set includes

Size (approx.) Weight (approx.)

Materials

Update

| Unlike conventional radiotherapy phantoms, synthetic bones<br>with unified size are used so that there are no differences<br>of size by using human bones / Easy to compare data between<br>facilities / Tumor targets can be attached as options |  |
|---------------------------------------------------------------------------------------------------------------------------------------------------------------------------------------------------------------------------------------------------|--|
| 1 phantom / 1 supporting frame insert rods for dosimeter holes / 1 storage case                                                                                                                                                                   |  |
| 60cm/ 23.6in                                                                                                                                                                                                                                      |  |
| 33kg / 72.7lb                                                                                                                                                                                                                                     |  |
| Body: Tough Water WE-211 (epoxy resin) / Bone: Tough Bone<br>BE-303 / Lung: Tough Lung LP-430                                                                                                                                                     |  |
| July 5, 2020                                                                                                                                                                                                                                      |  |